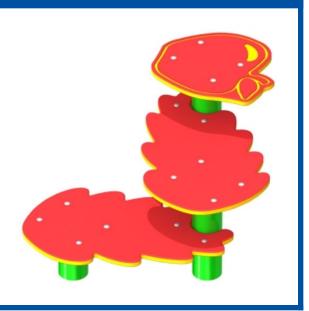

### **BASIC FEATURES**

AGE GROUP: 18 months to 12 years old

FALL HEIGHT: 18" (0,5m) CHILD CAPACITY: 3 children

### **DESCRIPTION**

Stepping stones podiums can be used in a variety of combinations and heights. A simple and effective way to develop the motor skills of children of all ages. The starfish engraved on the podium compliments the Agua-nautical Theme.

## **BODY MOVEMENTS**

Climbing Moderate (7)

Balancing Intensive (9)