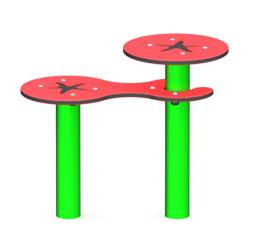

#### **BASIC FEATURES**

AGE GROUP: 18 months to 12 years old

FALL HEIGHT: 24" (0,6m) CHILD CAPACITY: 2 children

DIMENSION (WT x DT x HT): 2'1" x 2'1" x 1'4" (0,6m x 0,6m x

0,4m)

REQUIRED SURFACE: 16' x 16' (4,9m x 4,9m)

#### **DESCRIPTION**

Stepping stones podiums can be used in a variety of combinations and heights. A simple and effective way to develop the motor skills of children of all ages. The starfish engraved on the podium compliments the Aqua-nautical Theme.

## **BODY MOVEMENTS**

Climbing Moderate (7)

Balancing Intensive (9)

### **METALS**

Base: 6005-T5 grade aluminum tube measuring 3-1/2"(89mm) in outer

diameter.

Hardware: Made of stainless steel, Anti-vandal type.