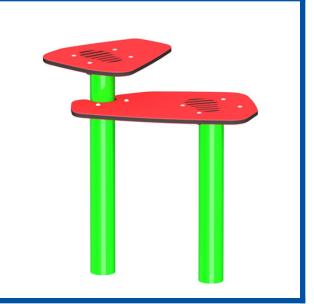

#### **BASIC FEATURES**

AGE GROUP: 18 months to 12 years old

FALL HEIGHT: 30" (0,8m) CHILD CAPACITY: 2 children

#### **DESCRIPTION**

Stepping stones podiums can be used in a variety of combinations and heights. A simple and effective way to develop the motor skills of children of all ages. The starfish engraved on the podium compliments the Aqua-nautical Theme.

## **BODY MOVEMENTS**

Climbing Moderate (7)

Rotating Light (3)

Balancing Intensive (9)