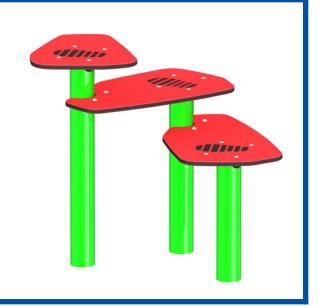

#### **DESCRIPTION**

Stepping stones podiums can be used in a variety of combinations and heights. A simple and effective way to develop the motor skills of children of all ages. The starfish engraved on the podium compliments the Aqua-nautical Theme.

### **BODY MOVEMENTS**

Climbing Moderate (7)

Balancing Intensive (9)