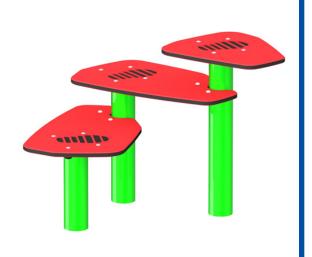

### **BASIC FEATURES**

AGE GROUP: 18 months to 12 years old

FALL HEIGHT: 24" (0,6m) CHILD CAPACITY: 3 children

### **DESCRIPTION**

Stepping stones podiums can be used in a variety of combinations and heights. A simple and effective way to develop the motor skills of children of all ages. The starfish engraved on the podium compliments the Aqua-nautical Theme.

## **BODY MOVEMENTS**

Climbing Moderate (7)

Balancing Intensive (9)