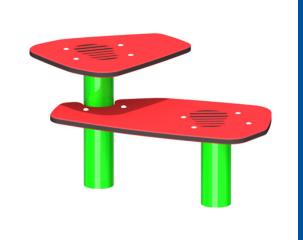

#### **DESCRIPTION**

Stepping stones podiums can be used in a variety of combinations and heights. A simple and effective way to develop the motor skills of children of all ages. The starfish engraved on the podium compliments the Aqua-nautical Theme.

#### **BASIC FEATURES**

AGE GROUP: 18 months to 12 years old

FALL HEIGHT: 18" (0,5m) CHILD CAPACITY: 2 children