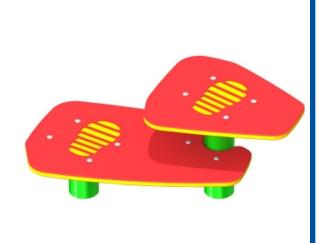

#### **BASIC FEATURES**

AGE GROUP: 18 months to 12 years old

FALL HEIGHT: 12" (0,3m) CHILD CAPACITY: 2 children

REQUIRED SURFACE: 16' x 16' (4,9m x 4,9m)

Stepping stones podiums can be used in a variety of combinations and heights. A simple and effective way to develop the motor skills of children of all ages. The starfish engraved on the podium compliments the Aqua-nautical Theme.