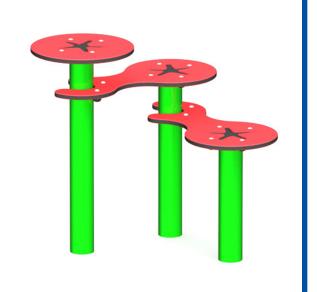

#### **DESCRIPTION**

Stepping stones podiums can be used in a variety of combinations and heights. A simple and effective way to develop the motor skills of children of all ages. The starfish engraved on the podium compliments the Aqua-nautical Theme.

## **BODY MOVEMENTS**

Climbing Moderate (7)