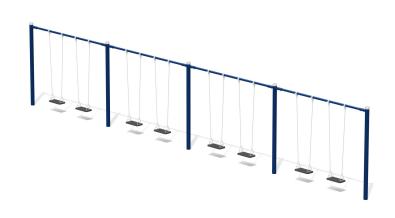

### **BASIC FEATURES**

AGE GROUP: 18 months to 12 years old

FALL HEIGHT: 94" (2,4m)
CHILD CAPACITY: 8 children

REQUIRED SURFACE: 29' x 59' (8,8m x 18m)

#### **DESCRIPTION**

A must for all playgrounds! Our most economic model.

### **METALS**

**Metal frame(s):** Steel tube measuring 4-1/2"(114mm) in outer diameter.

Upper beam(s): Steel tube measuring 2-3/8" (60mm) in outer diameter.

Tips: Steel tube measuring 2-7/8"(73mm) in outer diameter.

Swing hanger(s): Made of hot dipped galvanized cast iron and equipped with brass

bushings.

Chain(s): Welded mesh with a stud measuring 1/4" (6mm) in diameter.