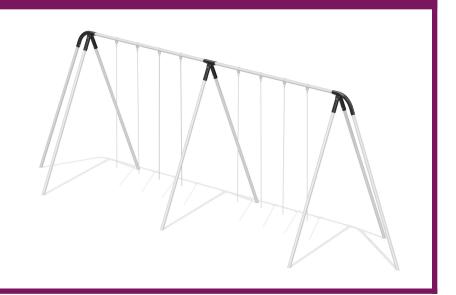

#### **BASIC FEATURES**

AGE GROUP: 18 months to 12 years old

FALL HEIGHT: 119" (3m) CHILD CAPACITY: 4 children

DIMENSION (WT x DT x HT): 32'0" x 9'2" x 10'0" (9,8m x 2,8m x

WEIGHT: 400.0 Lbs (181,44kg)

REQUIRED SURFACE: 38' x 37' (11,6m x 11,3m)

#### RECREATIONAL EXPERIENCE

A must for all playgrounds! Traditional tripod base swing set.

## **METALS**

Metal frame(s): Steel tube measuring 2-3/8" (60mm) in outer diameter.

Tips: Steel tube measuring 2-7/8"(73mm) in outer diameter.

Swing hanger(s): Made of hot dipped galvanized cast iron and equipped with brass

bushings.

Chain(s): Welded mesh with a stud measuring 1/4" (6mm) in diameter.

#### **COATINGS**

Galvanization: Tubes structures, swing hangers and chains are hot dipped

galvanized.

Paint: The tips are blasted, primed and coated with a UV resistant Z-

Series polyester powder.

Made at our factory in Lévis, Québec, Canada • Meets CAN/CSA-Z614 • IPEMA Certified • Seats available in extra