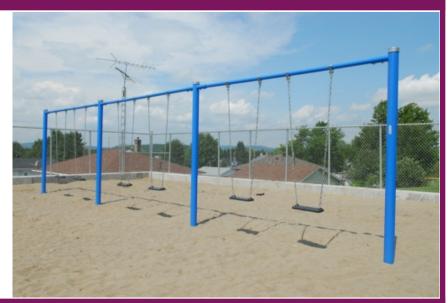

### 8' Steel swing 6 pl. • L-0406

#### **BASIC FEATURES**

AGE GROUP: **18 months to 12 years old** FALL HEIGHT: **94" (2,4m)** CHILD CAPACITY: **6 children** DIMENSION (WT x DT x HT): **33'8" x 0'5" x 8'5" (10,3m x 0,1m x 2,5m)** REQUIRED SURFACE: **29' x 48' (8,8m x 14,6m)** 

#### **RECREATIONAL EXPERIENCE**

A must for all playgrounds! Our most economic model.