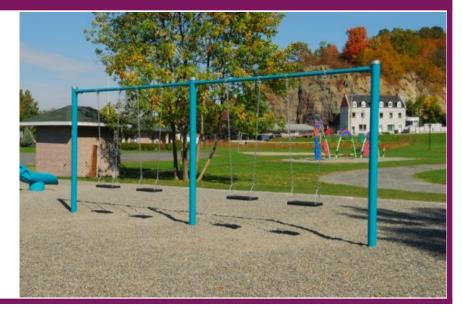

### 8' Steel swing 4 pl. • L-0405

### **BASIC FEATURES**

AGE GROUP: **18 months to 12 years old** FALL HEIGHT: **94" (2,4m)** CHILD CAPACITY: **4 children** DIMENSION (WT × DT × HT): **22'7" x 0'5" x 8'5" (6,9m x 0,1m x 2,5m)** REQUIRED SURFACE: **29' x 37' (8,8m x 11,3m)** 

#### **RECREATIONAL EXPERIENCE**

A must for all playgrounds! Our most economic model.