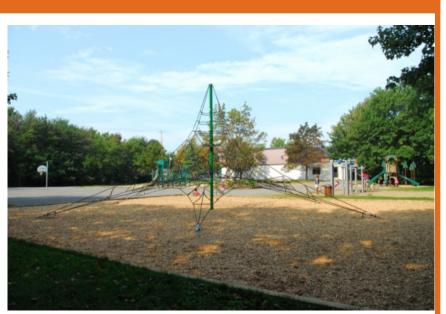

## **BASIC FEATURES**

AGE GROUP: 5 to 12 years old FALL HEIGHT: 76" (1,9m) CHILD CAPACITY: 126 children DIMENSION (WT x DT x HT): 45'11" x 45'11" x 18'8" (14m x 14m x 5,7m) WEIGHT: 1367.0 Lbs (620,06kg) REQUIRED SURFACE: 58' x 58' (17,7m x 17,7m)

### **RECREATIONAL EXPERIENCE**

This cable pyramid enhances the full body development of child. The design of this net ensures that the children can not accidentally fall to the ground as the staggered arrangement of cables ensures a quick recovery.