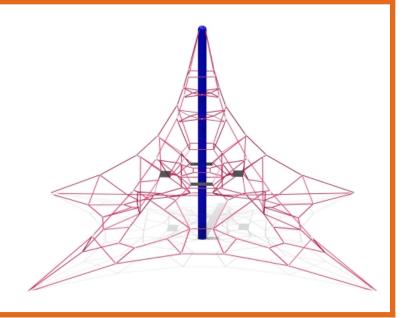

### **BASIC FEATURES**

AGE GROUP: 5 to 12 years old FALL HEIGHT: 72" (1,8m) CHILD CAPACITY: 36 children

DIMENSION (WT x DT x HT): 18'7" x 18'7" x 12'10" (5,7m x 5,7m  $\times$ 

x 4m)

WEIGHT: 771.0 Lbs (349,72kg)

REQUIRED SURFACE: 30' x 30' (9,1m x 9,1m)

#### **RECREATIONAL EXPERIENCE**

This cable pyramid enhances the full body development of child. The design of this net ensures that the children can not accidentally fall to the ground as the staggered arrangement of cables ensures a quick recovery.