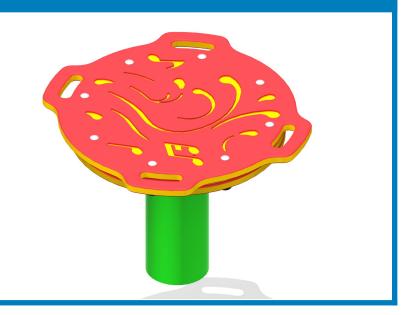

## Oscilla-sound podium • G-15005

#### **DESCRIPTION**

The oscilla-sound podium is filled with small round objects that, when tilted back and forth, sound remarkably like the waves at the seashore.

### **METALS**

Base: 6061-T6 aluminum alloy tube measuring 5" (127mm) in outer

diameter, with 0.125" wall thickness.

Hardware: Made of stainless steel, Anti-vandal type.

## PLASTIC MATERIALS

Disc(s): Made of HDPE, colored in the mass and treated against UV rays.

All edges are rounded for maximum safety.(Iv)

## FLEXIBLE MATERIALS

Oscillation Made of 82 durometer ultra resistant rubber, treated against UV

System: rays and steel reinforced. (Iv)