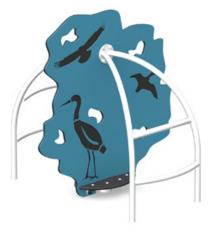

**BASIC FEATURES** AGE GROUP: 18 months to 5 years old FALL HEIGHT: 50" (1,3m) CHILD CAPACITY: 3 children DIMENSION (WT x DT x HT): 4'4" x 3'10" x 4'2" (1,3m x 1,2m x 1,3m) REQUIRED SURFACE: 18' x 18' (5,5m x 5,5m)

#### DESCRIPTION

Mini climbers are an excellent first climber for the small child. They stimulate muscles as well as imagination. They are an excellent addition to any of our themed playgrounds!

### Wading bird mini-climber • G-14000