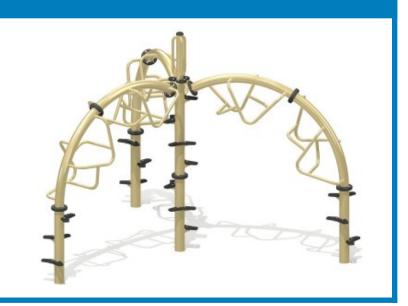

#### **BASIC FEATURES**

AGE GROUP: 5 to 12 years old FALL HEIGHT: 91" (2,3m) CHILD CAPACITY: 10 children

DIMENSION (WT x DT x HT): 15'4" x 15'4" x 9'4,5" (4,7m x 4,7m

REQUIRED SURFACE: 29' x 29' (8,8m x 8,8m)

#### RECREATIONAL EXPERIENCE

A traditional climber reinvented! Three arches with a system of original handles allowing the children to climb inside or outside of them. Fun guaranteed!