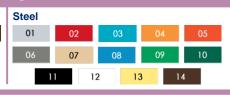

### **METALS**

Post(s): 1-1/2"(38mm) x 3"(76mm) square steel tube.

Hardware: Made of stainless steel, camouflaged by HDPE safety caps.

## **COATINGS**

Paint: When painted, metallic parts are coated with a UV resistant Z-Series polyester powder. Before applying this powder, which is baked at 400°C, the steel is blasted with the stainless steel ball.(Iv)