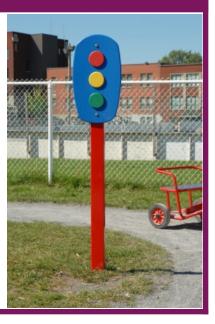

### **BASIC FEATURES**

AGE GROUP: 18 months to 5 years old DIMENSION (WT x DT x HT): 0'11" x 0'2" x 4'1" (0,3m x 0,1m x 1,2m)

### RECREATIONAL EXPERIENCE

Introduction to road safety! Have it installed in your childcare on the tricycle path.