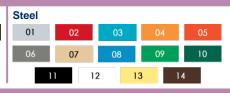

### **METALS**

Post(s): 1-1/2"(38mm) x 3"(76mm) square steel tube.

Hardware: Made of stainless steel, camouflaged by HDPE safety caps.

## **COATINGS**

Paint: When painted, metallic parts are coated with a UV resistant Z-Series polyester powder. Before applying this powder, which is baked at 400°C, the steel is blasted with the stainless steel ball.(Iv)

## **COLOUR CHOICES**

Made in our factory at Lévis, Québec, Canada • Meets CAN/CSA-Z614

www.jambette.com