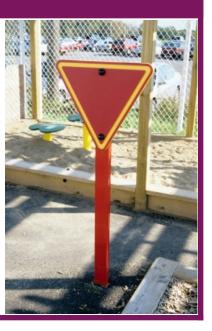

### **BASIC FEATURES**

AGE GROUP: 18 months to 5 years old DIMENSION (WT x DT x HT): 1'8" x 0'2" x 4'1" (0,5m x 0,1m x 1,2m)

#### RECREATIONAL EXPERIENCE

Introduction to road safety! Have it installed in your childcare on the tricycle path.