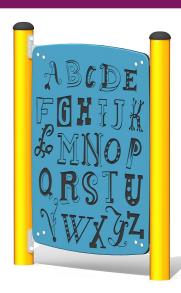

### **BASIC FEATURES**

AGE GROUP: 18 months to 12 years old

CHILD CAPACITY: 2 children

#### **DESCRIPTION**

A dual-colored plastic panel is engraved with graphics complimenting the theme.