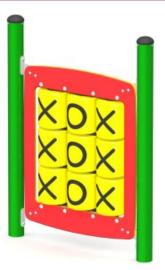

## The Tic-Tac-Toe Panel • L-14001-A

#### **DESCRIPTION**

Panel with a tic-tac-toe game integrated.