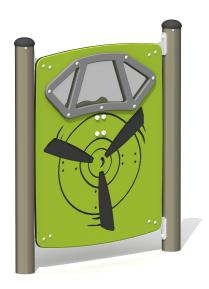

### **BASIC FEATURES**

AGE GROUP: 18 months to 12 years old

CHILD CAPACITY: 3 children

### **DESCRIPTION**

Where will you go? Take control with our driving station complete with steering wheel and viewing window and let your imagination drive you!