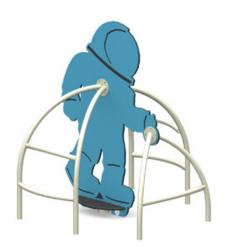

#### **BASIC FEATURES**

AGE GROUP: 18 months to 5 years old

FALL HEIGHT: 38" (1m) CHILD CAPACITY: 4 children

DIMENSION (WT x DT x HT): 4'1" x 4'5" x 4'10" (1,2m x 1,3m x

REQUIRED SURFACE: 18' x 18' (5,5m x 5,5m)

Mini climbers are an excellent first climber for the small child. They stimulate muscles as well as imagination. They are an excellent addition to any of our themed playgrounds!