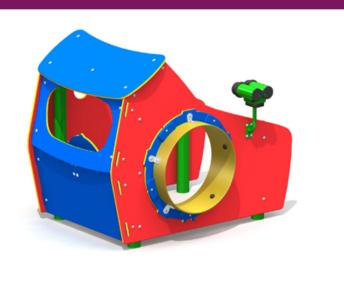

## Wheelhouse • G-14029

#### **RECREATIONAL EXPERIENCE**

**ON STRINGERS** 

ANCHORING

The popularity of houses for children is assured. With furniture, windows and ornaments, everything is ready for staging and role play!

This product is anchored in the ground by a system of galvanized steel stringers. Some parts of the stringers may be made of recycled plastic.