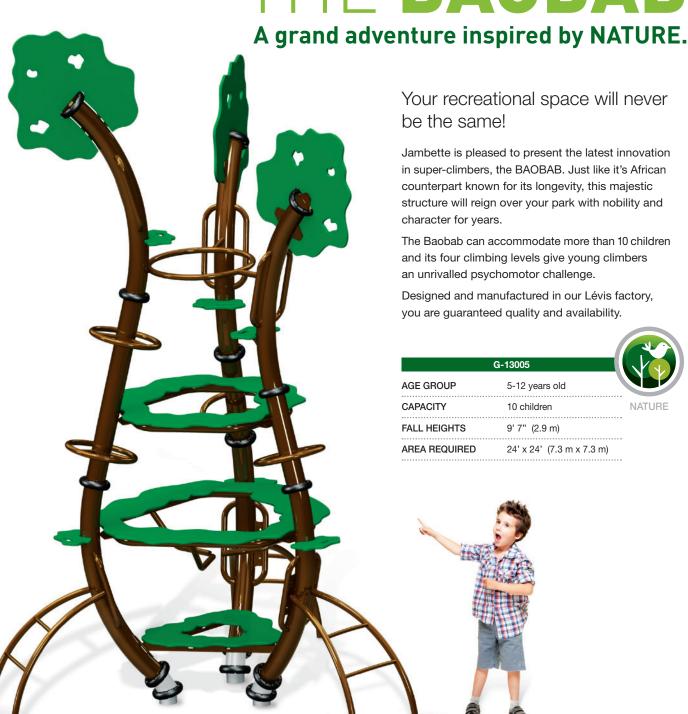

## **BASIC FEATURES**

• Capacity: 10 children

• Age group: 5 to 12 years

• Fall height: 9'7" (2.9m)

• Space required: 24' x 24' (7.3m x 7.3m)