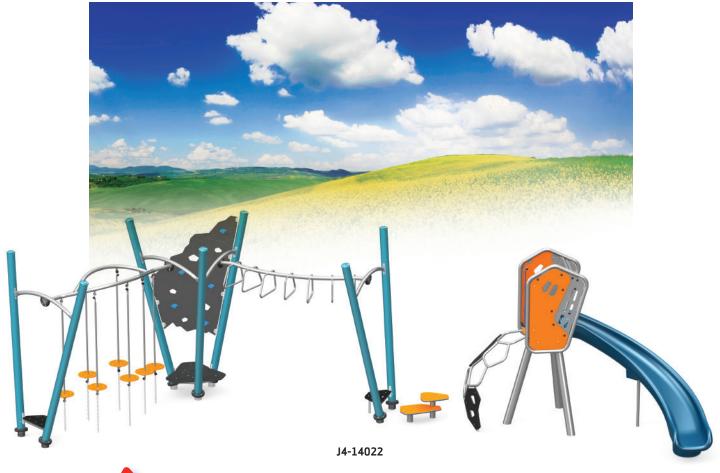

The new J4 slides pair perfectly with the J4 challenge circuits, providing an extra activity sure to attract children on a quest for challenges and thrills made to their measure.

Note: Products features are subject to change without notice.