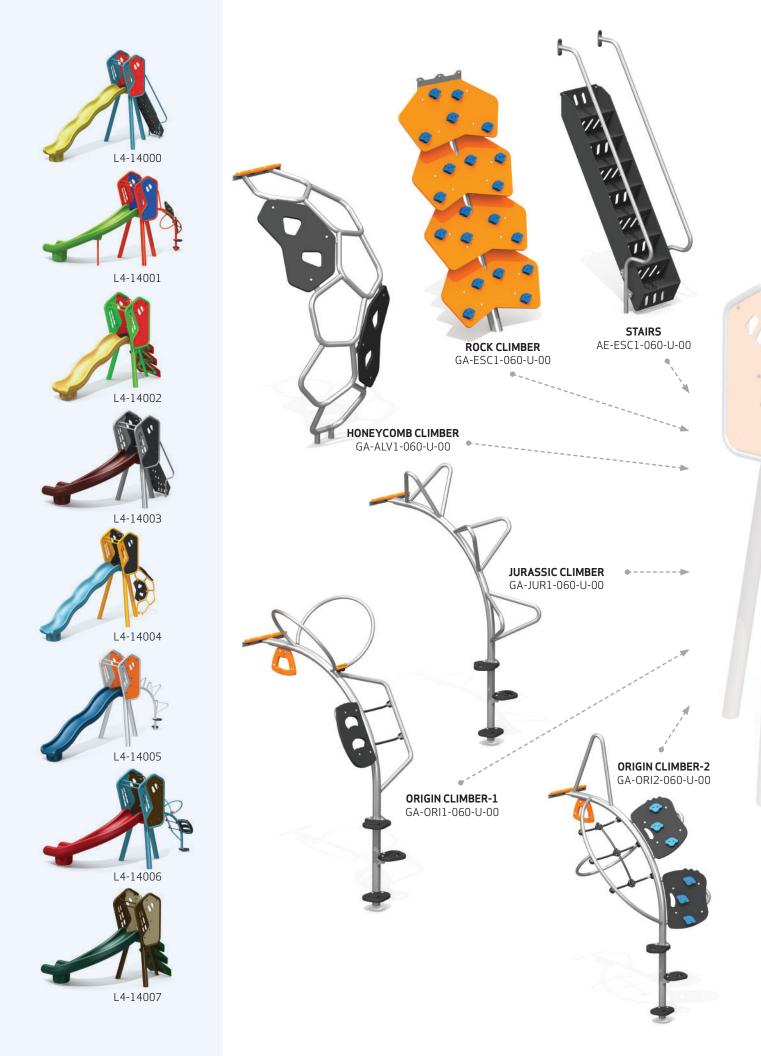

## **BUILD YOUR MODEL!**

Note: the curved slide is not available in the 6'(1.8 m) height.

The specific features of each J4 slide, such as the age category, capacity, surface area required and fall height, vary based on the model selected. Ask your Jambette specialist about the specific features of your chosen model.

The new J4 slides pair perfectly with the J4 challenge circuits, providing an extra activity sure to attract children on a quest for challenges and thrills made to their measure.

Note: Products features are subject to change without notice.