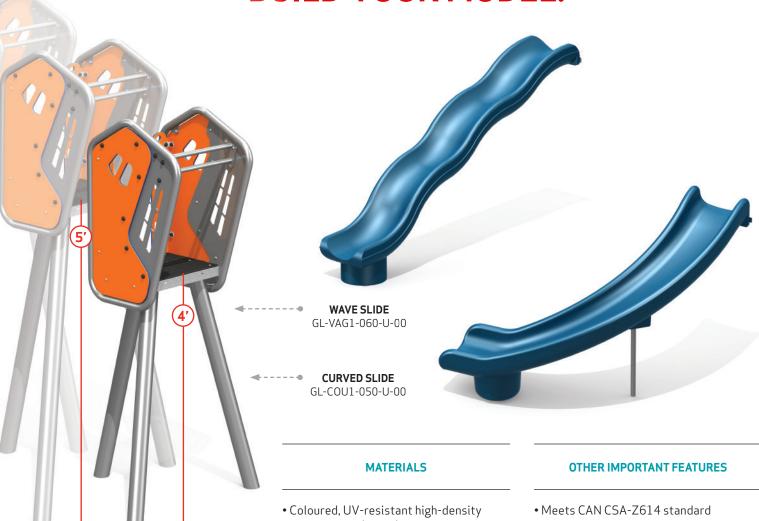

## **SLIDE STRUCTURE**

ST-CON1-060-U-50

- polyethylene (HDPE) decks and panels
- Aluminum frame
- Stainless steel hardware
- Anchored on hot-dipped galvanized stringer system
- IPEMA certified (in progress)
- Concrete-free ground anchoring system included

Note: the curved slide is not available in the 6'(1.8 m) height.

The specific features of each J4 slide, such as the age category, capacity, surface area required and fall height, vary based on the model selected. Ask your Jambette specialist about the specific features of your chosen model.