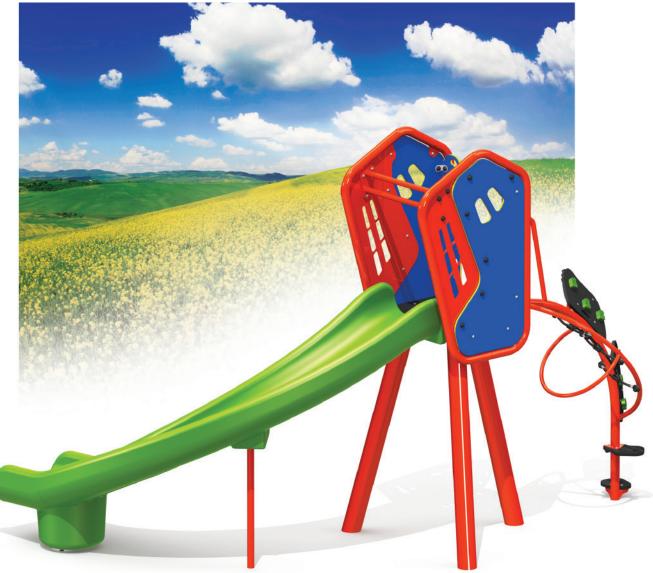

## **SLIDE STRUCTURE**

ST-CON1-060-U-50

- polyethylene (HDPE) decks and panels
- Aluminum frame
- Stainless steel hardware
- Anchored on hot-dipped galvanized stringer system
- IPEMA certified (in progress)
- Concrete-free ground anchoring system included

Note: the curved slide is not available in the 6'(1.8 m) height.

The specific features of each J4 slide, such as the age category, capacity, surface area required and fall height, vary based on the model selected. Ask your Jambette specialist about the specific features of your chosen model.

The new J4 slides pair perfectly with the J4 challenge circuits, providing an extra activity sure to attract children on a quest for challenges and thrills made to their measure.

Note: Products features are subject to change without notice.