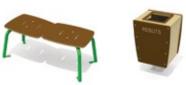

H-13038 (aluminum) H-13039 (galvanized)

H-13008 (aluminium) H-13028 (galvanisé)

H-13040 (aluminum) H-13041 (galvanized)

H-13030 (galvanized)