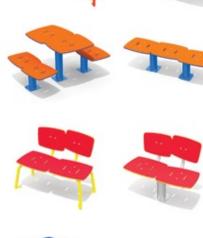

H-13000 (aluminum) H-13020 (galvanized)

H-13003 (aluminum)

H-13042 (aluminum) H-13043 (galvanized)

H-13023 (galvanized)

H-13044 (aluminum) H-13045 (galvanized)

H-13009 (aluminum) H-13029 (galvanized)

H-13002 (aluminum) H-13022 (galvanized)

H-13038 (aluminum) H-13039 (galvanized)

H-13008 (aluminium) H-13028 (galvanisé)

H-13040 (aluminum) H-13041 (galvanized)

H-13030 (galvanized)