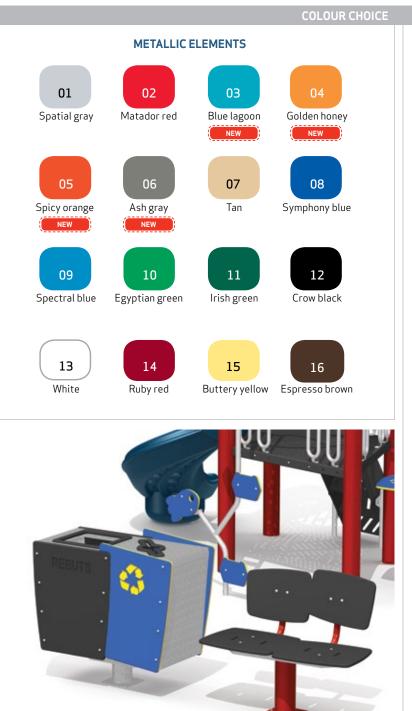

## 

your playground equipment.

1877363-2687 jambette@jambette.com

• Manufactured at Jambette • Stainless steel hardware Great colour choice

- Metallic structures available in painted aluminium or
- in galvanized steel
  - Seats, backrests and waste container panels made of HDPE 3/4" (13 mm)