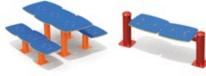

H-13038 (aluminum) H-13039 (galvanized)

H-13008 (aluminium) H-13028 (galvanisé)

H-13040 (aluminum) H-13041 (galvanized)

H-13030 (galvanized)