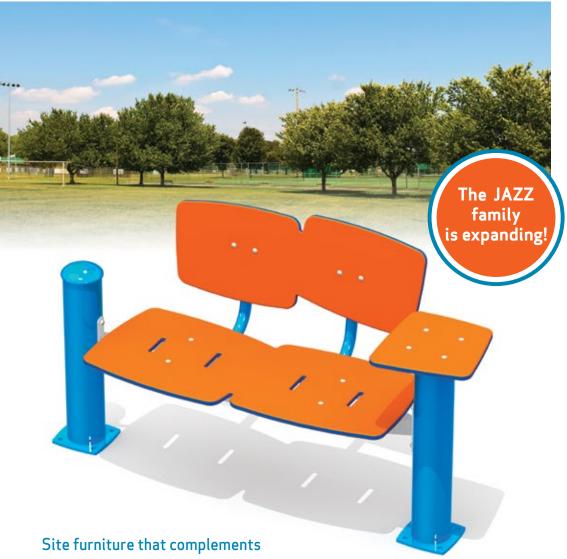

## Jazz

Jambette offers the "total" package, complimenting playground and park amenities.

Note: The features of these products are subject to change without notice.