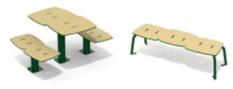

H-13038 (aluminum) H-13039 (galvanized)

H-13008 (aluminium) H-13028 (galvanisé)

H-13040 (aluminum) H-13041 (galvanized)

H-13030 (galvanized)