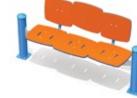

H-13000 (aluminum) H-13020 (galvanized)

H-13003 (aluminum)

H-13042 (aluminum) H-13043 (galvanized)

H-13023 (galvanized)

H-13044 (aluminum) H-13045 (galvanized)

H-13009 (aluminum) H-13029 (galvanized)

H-13002 (aluminum) H-13022 (galvanized)