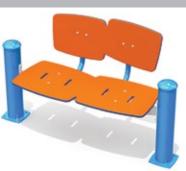

H-13000 (aluminum) H-13020 (galvanized)

H-13003 (aluminum)

H-13042 (aluminum) H-13043 (galvanized)

H-13023 (galvanized)

H-13044 (aluminum) H-13045 (galvanized)

H-13009 (aluminum) H-13029 (galvanized)

H-13002 (aluminum) H-13022 (galvanized)