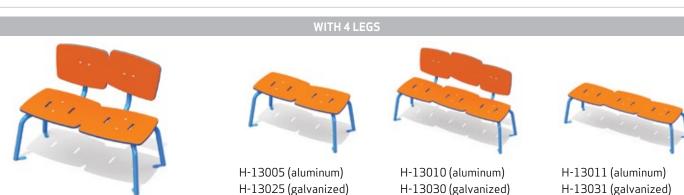

H-13000 (aluminum) H-13020 (galvanized)

H-13003 (aluminum)

H-13042 (aluminum) H-13043 (galvanized)

H-13023 (galvanized)

H-13044 (aluminum) H-13045 (galvanized)

H-13009 (aluminum) H-13029 (galvanized)

H-13002 (aluminum) H-13022 (galvanized)