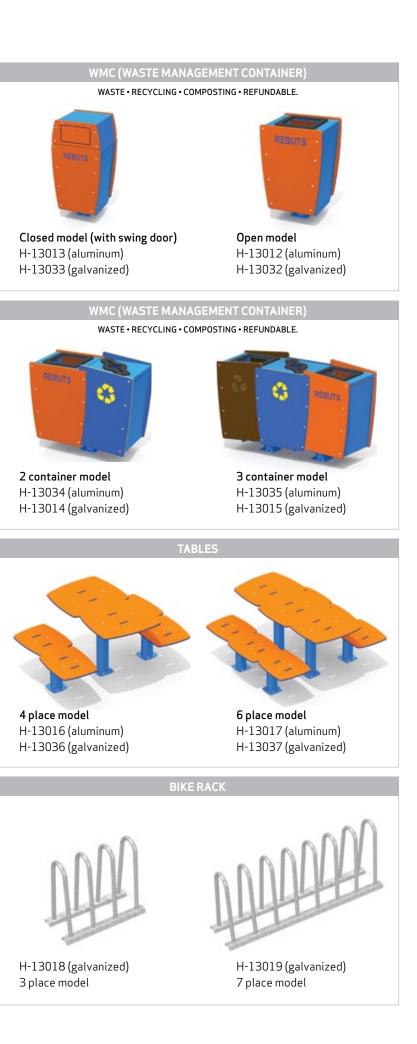

of these products are subject to change without notice.



## 



your playground equipment.



1877363-2687 jambette@jambette.com







• Manufactured at Jambette • Stainless steel hardware Great colour choice

- Metallic structures available in painted aluminium or
- in galvanized steel
  - Seats, backrests and waste container panels made of HDPE 3/4" (13 mm)



H-13000 (aluminum) H-13020 (galvanized)





H-13003 (aluminum)

H-13042 (aluminum) H-13043 (galvanized)

H-13023 (galvanized)



H-13044 (aluminum) H-13045 (galvanized)



H-13009 (aluminum) H-13029 (galvanized)



H-13002 (aluminum) H-13022 (galvanized)



H-13038 (aluminum) H-13039 (galvanized)



H-13008 (aluminium) H-13028 (galvanisé)



H-13040 (aluminum) H-13041 (galvanized)



H-13030 (galvanized)