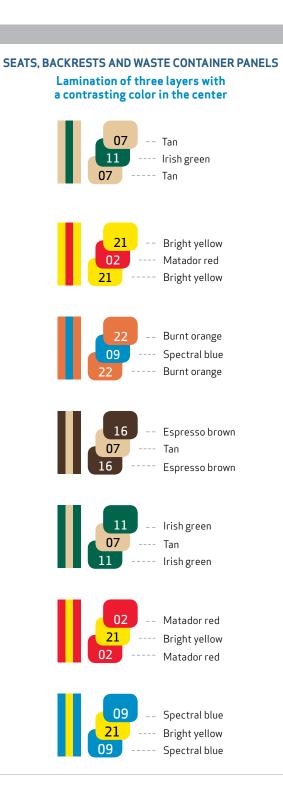

## 

your playground equipment.

1877363-2687 jambette@jambette.com

• Manufactured at Jambette • Stainless steel hardware Great colour choice

- Metallic structures available in painted aluminium or
- in galvanized steel
  - Seats, backrests and waste container panels made of HDPE 3/4" (13 mm)