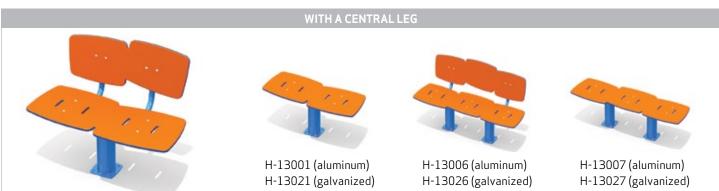

H-13000 (aluminum) H-13020 (galvanized)

H-13003 (aluminum)

H-13042 (aluminum) H-13043 (galvanized)

H-13023 (galvanized)

H-13044 (aluminum) H-13045 (galvanized)

H-13009 (aluminum) H-13029 (galvanized)

H-13002 (aluminum) H-13022 (galvanized)

H-13038 (aluminum) H-13039 (galvanized)

H-13008 (aluminium) H-13028 (galvanisé)

H-13040 (aluminum) H-13041 (galvanized)

H-13030 (galvanized)