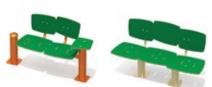

H-13000 (aluminum) H-13020 (galvanized)

H-13003 (aluminum)

H-13042 (aluminum) H-13043 (galvanized)

H-13023 (galvanized)

H-13044 (aluminum) H-13045 (galvanized)

H-13009 (aluminum) H-13029 (galvanized)

H-13002 (aluminum) H-13022 (galvanized)