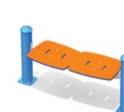

H-13038 (aluminum) H-13039 (galvanized)

H-13008 (aluminium) H-13028 (galvanisé)

H-13040 (aluminum) H-13041 (galvanized)

H-13030 (galvanized)