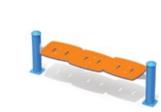

H-13038 (aluminum) H-13039 (galvanized)

H-13008 (aluminium) H-13028 (galvanisé)

H-13040 (aluminum) H-13041 (galvanized)

H-13030 (galvanized)