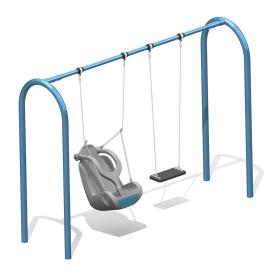

### **BASIC FEATURES**

AGE GROUP: 18 months to 12 years old

FALL HEIGHT (CSA): 96" (2,4m) (ASTM): 96" (2,4m)

CHILD CAPACITY: 2 children

DIMENSION (WT x DT x HT): 11'7" x 3'4" x 8'4" (3,6m x 1m x

2,5m)

SHOCK ABSORBING SURFACE (CSA): 29' x 23' (8,8m x 7m) SHOCK ABSORBING SURFACE (ASTM): 33' x 24' (10,1m x 7,3m)

### **DESCRIPTION**

A must for all playgrounds! Modern arch swing sets.