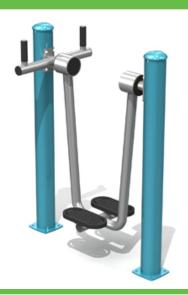

### **BASIC FEATURES**

CHILD CAPACITY: 1 adult

DIMENSION (WT x DT x HT): 2'4" x 4'0" x 4'8" (0,7m x 1,2m x

1,4m)

### **DESCRIPTION**

Functionality Cardio, balance, Targets the lumbar and oblique abdominals.

### **METALS**

Post(s): 6061-T6 aluminum alloy tube measuring 5" (127mm) in outer

diameter, with 0.125" wall thickness.

Metal frame(s): Made of steel (sv) Hardware: Stainless steel