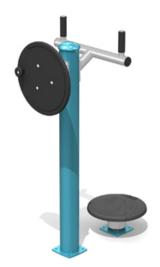

### **BASIC FEATURES**

CHILD CAPACITY: 2 adults

DIMENSION (WT x DT x HT): 2'2" x 3'2" x 5'0" (0,7m x 1m x

1,5m)

### **DESCRIPTION**

Functionality: : Endurance, Targets the lower body and pelvic muscles.