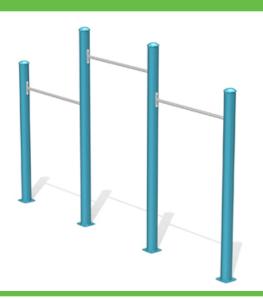

## **DESCRIPTION**

Functionality: Targets the back muscles, trapezius, biceps and triceps. Stretches the spine.