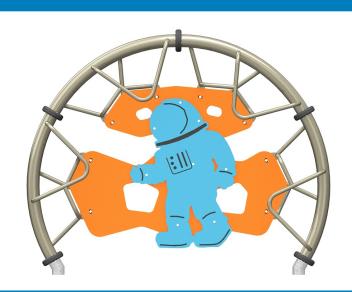

## **BASIC FEATURES**

AGE GROUP: 18 months to 12 years old FALL HEIGHT (CSA): 87" (2,2m) (ASTM): 87" (2,2m) CHILD CAPACITY: 6 children DIMENSION (WT x DT x HT): 1'10" x 9'2" x 7'10" (0,6m x 2,8m x 2,4m) SHOCK ABSORBING SURFACE (CSA): 16' x 24' (4,9m x 7,3m)

#### DESCRIPTION

An innovative arch with a variety of handles, allowing children to climb on top or under the structure. Fun guaranteed!

The astronaut Iris • G-14007