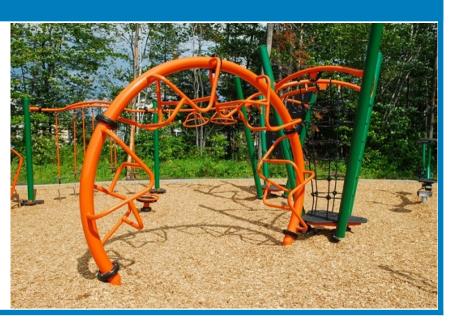

### The Iris • G-13002

### **BASIC FEATURES**

AGE GROUP: 18 months to 12 years old FALL HEIGHT (CSA): 87" (2,2m) (ASTM): 87" (2,2m) CHILD CAPACITY: 4 children DIMENSION (WT x DT x HT): 1'10" x 9'2" x 7'10" (0,6m x 2,8m x 2,4m) SHOCK ABSORBING SURFACE (CSA): 16' x 24' (4,9m x 7,3m)

DESCRIPTION

An innovative arch with a variety of handles, allowing children to climb on top or under the structure. Fun guaranteed!