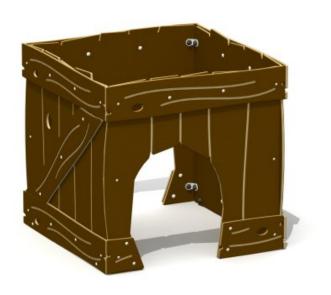

#### **DESCRIPTION**

This crate is ready for transport! In addition to being a play house, it complements the forklift (L-13014)in developing a role playing theme. For safety, this house has no roof, therefore child supervision is easy.