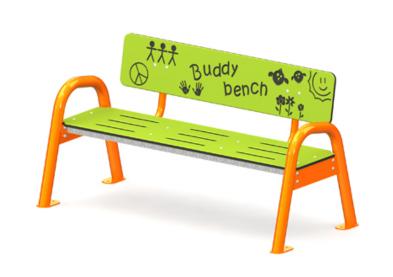

#### **DESCRIPTION**

The buddy bench fosters interaction between children. Children who are feeling lonely can go and sit there to indicate that they are looking for playmates. The bench can also be used as a place for conversation and integration to help reduce intimidation in schoolyards.

#### **BASIC FEATURES**

DIMENSION (WT x DT x HT): 2'5" x 5'3" x 2'8" (0,7m x 1,6m x

0.8m

WEIGHT: 50.0 Lbs (22,68kg)

#### PLASTIC MATERIALS

Seat(s) and Made of HDPE, colored in the mass and treated against UV rays. backrest: All edges are rounded for maximum safety.(Iv)

## **METALS**

Base: 6005-T5 grade aluminum tube.

Metal frame(s): Made of steel (sv) Hardware: Stainless steel

### **COATINGS**

Paint: Painted metal parts are white blasted first, then coated with a primer and Z-series polyester powder, which has an extreme resistance to ultraviolet (UV) rays and weather. (Iv)