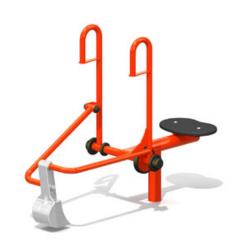

### **BASIC FEATURES**

AGE GROUP: 18 months to 12 years old

FALL HEIGHT: 12" (0,3m) CHILD CAPACITY: 1 child

DIMENSION (WT x DT x HT): 3'6" x 1'6,5" x 2'10" (1,1m x 0,5m x

0,9m)

REQUIRED SURFACE: 15' x 15' (4,6m x 4,6m)

#### **DESCRIPTION**

For budding excavators, this digger helps develop hand and eye coordination while they dig and dump.

### **METALS**

Metal frame(s): Steel tube measuring 1-5/16"(33mm) in outer diameter.

Bucket(s): Aluminum cast.

### PLASTIC MATERIALS

**Seat(s):** Made of HDPE polyethylene colored in the mass and treated against UV rays. All edges are rounded for maximum safety.(Iv)