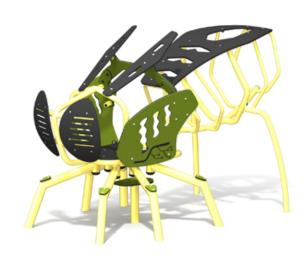

#### **BASIC FEATURES**

AGE GROUP: 18 months to 12 years old

FALL HEIGHT: 81" (2,1m) CHILD CAPACITY: 8 children

DIMENSION (WT x DT x HT): 6'3" x 9'11" x 7'11" (1,9m x 3m x

REQUIRED SURFACE: 20' x 24' (6,1m x 7,3m)

#### DESCRIPTION

A very complete climber with a futuristic look.