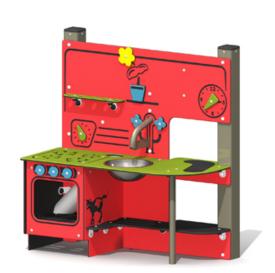

#### **DESCRIPTION**

Give kids the gift of free play and creative play! The Jambette Kitchenette recreates the universe of adults with an irresistible playful and childish touch! Countertop, stainless steel sink, faucets, oven, clock, decorations, everything is there to let their creativity, their imagination and their socialization flourish. Designed for toddlers to u