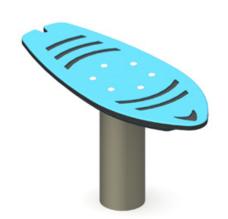

#### **DESCRIPTION**

A stool that moves slightly, perfect for standing or sitting. It provides a good balance challenge and guaranteed fun!

### **BASIC FEATURES**

AGE GROUP: 18 months to 12 years old

FALL HEIGHT: 15" (0,4m) CHILD CAPACITY: 2 children

DIMENSION (WT x DT x HT): 0'10,5" x 2'3,25" x 1'3" (0,3m x

0,7m x 0,4m)

REQUIRED SURFACE: 17' x 19' (5,2m x 5,8m)