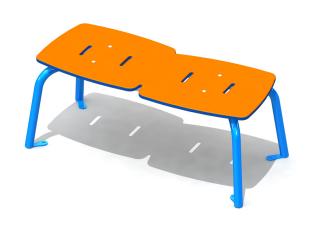

#### **BASIC FEATURES**

DIMENSION (WT x DT x HT): 2'1" x 3'7" x 2'10" (0,6m x 1,1m x 0,9m)

#### **DESCRIPTION**

A brand new look for your park! Fun, versatile furniture design that integrates perfectly with your play equipment! With its wide range of colors you can create a fun inviting atmosphere for both children and adults. Some bench models can even be integrated directly to the play structures.

### PLASTIC MATERIALS

**Seat(s):** Made of HDPE, colored in the mass and treated against UV rays. All edges are rounded for maximum safety.(Iv)

#### **METALS**

Base: 6005-T5 grade aluminum tube.

Metal frame(s): Made of steel (sv) Hardware: Stainless steel