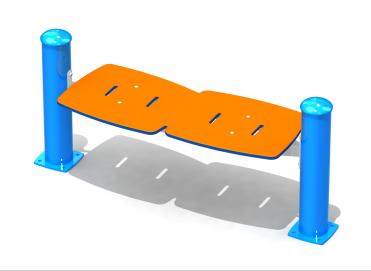

#### **BASIC FEATURES**

DIMENSION (WT x DT x HT): 2'0" x 5'1" x 1'10" (0,6m x 1,5m x 0,6m)

#### **DESCRIPTION**

A brand new look for your park! Fun, versatile furniture design that integrates perfectly with your play equipment! With its wide range of colors you can create a fun inviting atmosphere for both children and adults. Some bench models can even be integrated directly to the play structures.

# PLASTIC MATERIALS

Seat(s): Made of HDPE, colored in the mass and treated against UV rays.

All edges are rounded for maximum safety.(Iv)