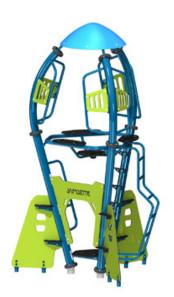

#### **BASIC FEATURES**

AGE GROUP: 5 to 12 years old FALL HEIGHT: 84" (2,1m) CHILD CAPACITY: 12 children

DIMENSION (WT x DT x HT): 8'6" x 8'6" x 12'11,60001" (2,6m x

2,6m x 4m)

REQUIRED SURFACE: 23' x 23' (7m x 7m)

This play structure provides innovative fun physical activities sure to enhance your recreational space. Physical movements such as climbing, hanging, balancing, swinging, crawling and sliding as well as socializing and cognitive activities make Jambette's product an excellent tool for a child's overall development.

#### **METALS**

Arched Made of 6065-T6 grade aluminum tube, 5" (127mm) in diameter. structure(s):

Hardware: Made of stainless steel, Anti-vandal type.

#### PLASTIC MATERIALS

Plate(s) and Panels and other plastic parts are made of HDPE polyethylene panel(s): colored in the mass and treated against UV rays. All edges are rounded for maximum safety.(lv)

Transparent Highly durable polycarbonate.

Material: