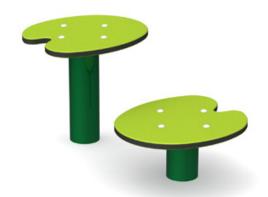

#### **BASIC FEATURES**

AGE GROUP: 18 months to 5 years old

CHILD CAPACITY: 2 children

DIMENSION (WT x DT x HT): 2'4" x 1'3" x 1'0,25" (0,7m x 0,4m x

0,3m)

WEIGHT: 125.0 Lbs (56,7kg)

Two tables or a table and a bench, it all depends the child's

inspiration during dramatic play!