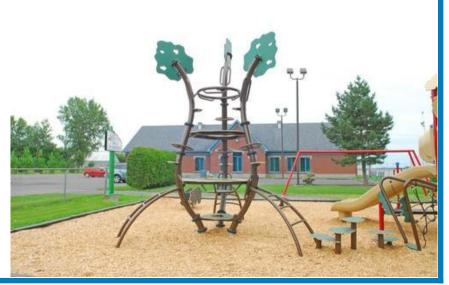

#### **BASIC FEATURES**

AGE GROUP: 5 to 12 years old FALL HEIGHT: 124" (3,1m) CHILD CAPACITY: 10 children

DIMENSION (WT x DT x HT): 11'0" x 12'8" x 15'1" (3,4m x 3,9m x

4,6m)

REQUIRED SURFACE: 27' x 25' (8,2m x 7,6m)

#### RECREATIONAL EXPERIENCE

A nature size super-climber! Like its African counterpart famous for its longevity, this majestic climber will reign for years, overlooking your park with nobleness and character.

## **BODY MOVEMENTS**

Climbing Intensive (10)

Pulling up Intensive (9)

Socializing
Intensive (9)

Imagining
Intensive (10)

Hanging
Intensive (9)