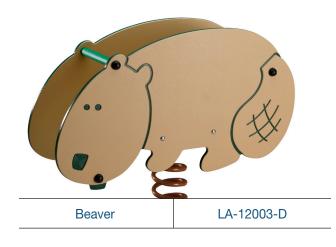

## **BASIC FEATURES**

- Capacity: 1 child
- Age group: 18 months to 5 years old
- Fall height: 16" (41 cm)
- Space required: 17' 0" x 17' 0" (5.2 m x 5.2 m)

## MATERIALS

- Seat and side panels in UV-resistant, dual-coloured high density polyethylene (HDPE).
  Panels are engraved with designs to coordinate with the "theme".
- Anti-pinch spring
- Stainless steel hardware
- Spring is coated with UV-resistant Z-series polyester powder paint
- Galvanized steel anchoring stool

## OTHER IMPORTANT FEATURES

 Complies with CAN CSA-Z614- 07 standard

- IPEMA Certified
- Anchoring to ground using stringer system included
- Fully assembled prior to delivery

Note: Product features are subject to change without notice.