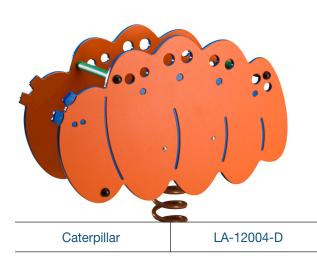

## **BASIC FEATURES**

- Capacity: 1 child
- Age group: 18 months to 5 years old
- Fall height: 16" (41 cm)
- Space required: 17' 0" x 17' 0" (5.2 m x 5.2 m)

## MATERIALS

- Seat and side panels in UV-resistant, dual-coloured high density polyethylene (HDPE).
  Panels are engraved with designs to coordinate with the "theme".
- Anti-pinch spring
- Stainless steel hardware
- Spring is coated with UV-resistant Z-series polyester powder paint
- Galvanized steel anchoring stool

## OTHER IMPORTANT FEATURES

 Complies with CAN CSA-Z614- 07 standard

- IPEMA Certified
- Anchoring to ground using stringer system included
- Fully assembled prior to delivery

Note: Product features are subject to change without notice.