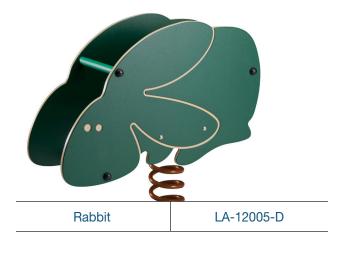

## **BASIC FEATURES**

- Capacity: 1 child
- Age group: 18 months to 5 years old
- Fall height: 16" (41 cm)
- Space required: 17' 0" x 17' 0" (5.2 m x 5.2 m)

## MATERIALS

- Seat and side panels in UV-resistant, dual-coloured high density polyethylene (HDPE).
  Panels are engraved with designs to coordinate with the "theme".
- Anti-pinch spring
- Stainless steel hardware
- Spring is coated with UV-resistant Z-series polyester powder paint
- Galvanized steel anchoring stool

## OTHER IMPORTANT FEATURES

 Complies with CAN CSA-Z614- 07 standard

- IPEMA Certified
- Anchoring to ground using stringer system included
- Fully assembled prior to delivery

Note: Product features are subject to change without notice.