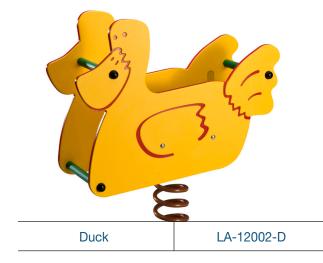

## **BASIC FEATURES**

- Capacity: 1 child
- Age group: 18 months to 5 years old
- Fall height: 16" (41 cm)
- Space required: 17' 0" x 17' 0" (5.2 m x 5.2 m)

## MATERIALS

- Seat and side panels in UV-resistant, dual-coloured high density polyethylene (HDPE).
  Panels are engraved with designs to coordinate with the "theme".
- Anti-pinch spring
- Stainless steel hardware
- Spring is coated with UV-resistant Z-series polyester powder paint
- Galvanized steel anchoring stool

## OTHER IMPORTANT FEATURES

 Complies with CAN CSA-Z614- 07 standard

- IPEMA Certified
- Anchoring to ground using stringer system included
- Fully assembled prior to delivery

Note: Product features are subject to change without notice.