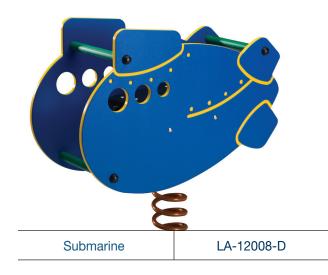

## **BASIC FEATURES**

- Capacity: 1 child
- Age group: 18 months to 5 years old
- Fall height: 16" (41 cm)
- Space required: 17' 0" x 17' 0" (5.2 m x 5.2 m)

## MATERIALS

- Seat and side panels in UV-resistant, dual-coloured high density polyethylene (HDPE).
  Panels are engraved with designs to coordinate with the "theme".
- Anti-pinch spring
- Stainless steel hardware
- Spring is coated with UV-resistant Z-series polyester powder paint
- Galvanized steel anchoring stool

## OTHER IMPORTANT FEATURES

 Complies with CAN CSA-Z614- 07 standard

- IPEMA Certified
- Anchoring to ground using stringer system included
- Fully assembled prior to delivery

Note: Product features are subject to change without notice.