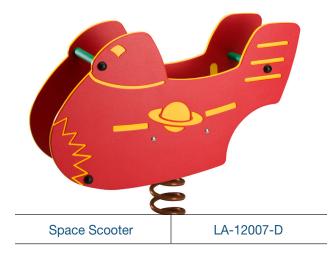

## **BASIC FEATURES**

- Capacity: 1 child
- Age group: 18 months to 5 years old
- Fall height: 16" (41 cm)
- Space required: 17' 0" x 17' 0" (5.2 m x 5.2 m)

## MATERIALS

- Seat and side panels in UV-resistant, dual-coloured high density polyethylene (HDPE).
  Panels are engraved with designs to coordinate with the "theme".
- Anti-pinch spring
- Stainless steel hardware
- Spring is coated with UV-resistant Z-series polyester powder paint
- Galvanized steel anchoring stool

## OTHER IMPORTANT FEATURES

 Complies with CAN CSA-Z614- 07 standard

- IPEMA Certified
- Anchoring to ground using stringer system included
- Fully assembled prior to delivery

Note: Product features are subject to change without notice.