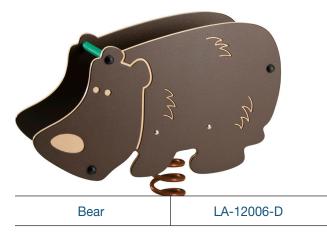

## **BASIC FEATURES**

- Capacity: 1 child
- Age group: 18 months to 5 years old
- Fall height: 16" (41 cm)
- Space required: 17' 0" x 17' 0" (5.2 m x 5.2 m)

## MATERIALS

- Seat and side panels in UV-resistant, dual-coloured high density polyethylene (HDPE).
  Panels are engraved with designs to coordinate with the "theme".
- Anti-pinch spring
- Stainless steel hardware
- Spring is coated with UV-resistant Z-series polyester powder paint
- Galvanized steel anchoring stool

## OTHER IMPORTANT FEATURES

 Complies with CAN CSA-Z614- 07 standard

- IPEMA Certified
- Anchoring to ground using stringer system included
- Fully assembled prior to delivery

Note: Product features are subject to change without notice.