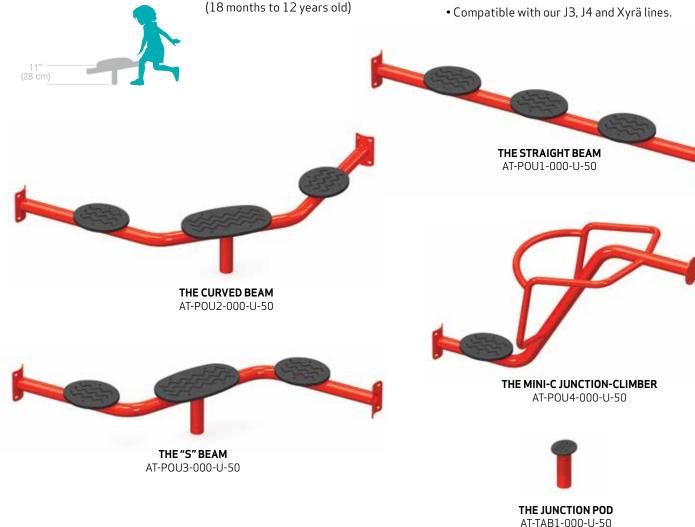

# The Equipods $^{\text{TM}}$

#### ... configured based on your needs

- A modular system of balance beams that can be arranged in a configuration to suit your needs
- Suitable for the youngest and the oldest (18 months to 12 years old)
- Develops balance and coordination
- An imaginary world at children's fingertips, one time an adventure into outer space, the next the crossing of a great canyon, etc.