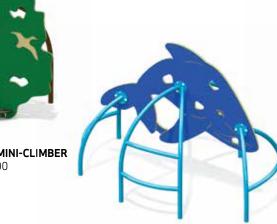

#### The Mini-Cs™

#### For little explorers and climbers at the start of their career!

- Climbers that stimulate the muscles and imagination!
- Perfect for enhancing themed layouts such Nature, Space, Aqua-Nautical, Public Services
- Connectivity with the Equipods™ using the Mini-C™ climber connector (see previous page)

THE ASTRONAUT MINI-CLIMBER G-14002

THE WHALE MINI-CLIMBER G-14008