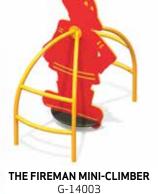

#### The Mini-Cs™

#### For little explorers and climbers at the start of their career!

- Climbers that stimulate the muscles and imagination!
- Perfect for enhancing themed layouts such Nature, Space, Aqua-Nautical, Public Services
- Connectivity with the Equipods™ using the Mini-C™ climber connector (see previous page)