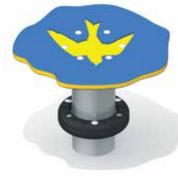

#### The Podis™

#### To get your balance... in balance!

- Line of podiums reminiscent of walking on tree stumps or rocks
- Assembled on a maintenance-free, flexible oscillating system
- Engraved polyethylene surface representing the various Jambette themes (Nature, Space, Aquanautical and Public Services)

THE STUMP OSCILLATING STOOL G-14005

THE TERN OSCILLATING STOO G-14009

THE ASTRONAUT IRIS

G-14007

THE WHALE IRIS THE CLASSIC IRIS G-14006 G-13002

**Jambette** 5 4 Jambette