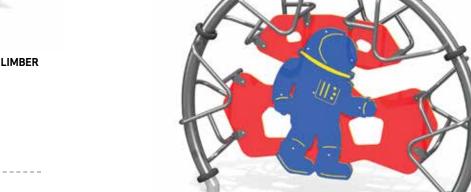

#### The Mini-Cs™

#### For little explorers and climbers at the start of their career!

- Climbers that stimulate the muscles and imagination!
- Perfect for enhancing themed layouts such Nature, Space, Aqua-Nautical, Public Services
- Connectivity with the Equipods™ using the Mini-C™ climber connector (see previous page)

THE ASTRONAUT MINI-CLIMBER G-14002

THE WHALE MINI-CLIMBER G-14008