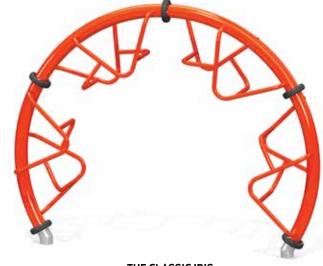

## The Iris™

#### Head up! Head down! The possibilities are endless!

- Aerial climbers with revolutionary multi-grip handles
- Move around by gripping the **underneath**, **inside** or **top** of the handles
- Provide interesting challenges even for older children

THE STUMP OSCILLATING STOOL G-14005

THE TERN OSCILLATING STOO G-14009

THE ASTRONAUT IRIS

G-14007

THE WHALE IRIS THE CLASSIC IRIS G-14006 G-13002

**Jambette** 5 4 Jambette