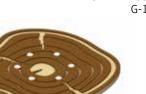

#### The Podis™

#### To get your balance... in balance!

- Line of podiums reminiscent of walking on tree stumps or rocks
- Assembled on a maintenance-free, flexible oscillating system
- Engraved polyethylene surface representing the various Jambette themes (Nature, Space, Aquanautical and Public Services)

THE STUMP OSCILLATING STOOL G-14005

THE TERN OSCILLATING STOO G-14009

THE ASTRONAUT IRIS

G-14007

THE WHALE IRIS THE CLASSIC IRIS G-14006 G-13002

**Jambette** 5 4 Jambette