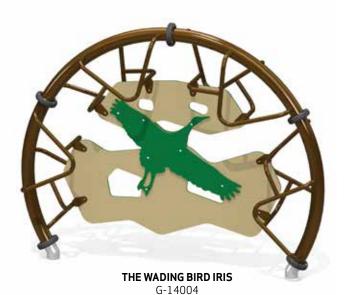

## The Iris™

#### Head up! Head down! The possibilities are endless!

- Aerial climbers with revolutionary multi-grip handles
- Move around by gripping the **underneath**, **inside** or **top** of the handles
- Provide interesting challenges even for older children

THE STUMP OSCILLATING STOOL G-14005

THE TERN OSCILLATING STOO G-14009

THE ASTRONAUT IRIS

G-14007

THE WHALE IRIS THE CLASSIC IRIS G-14006 G-13002

**Jambette** 5 4 Jambette