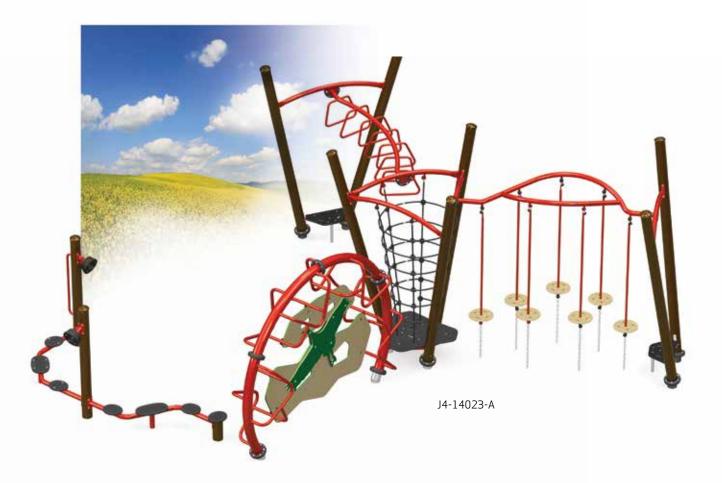

## The Iris™

#### Head up! Head down! The possibilities are endless!

- Aerial climbers with revolutionary multi-grip handles
- Move around by gripping the **underneath**, **inside** or **top** of the handles
- Provide interesting challenges even for older children