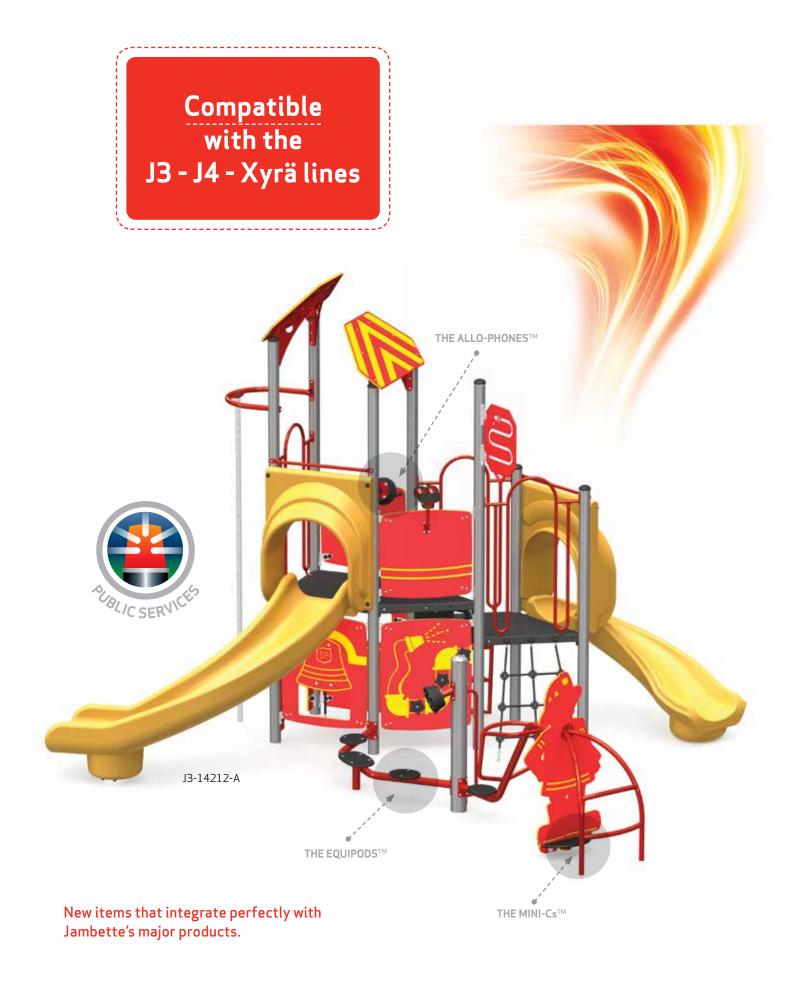

Configured the way you want and fully compatible with all Jambette's other product lines, including J3, J4 and Xyrä.

# The Equipods $^{\text{TM}}$

#### ... configured based on your needs

- A modular system of balance beams that can be arranged in a configuration to suit your needs
- Suitable for the youngest and the oldest (18 months to 12 years old)
- Develops balance and coordination
- An imaginary world at children's fingertips, one time an adventure into outer space, the next the crossing of a great canyon, etc.

# The Allo-phones<sup>™</sup>

## ... stay within earshot of your friends at all times!

- Fun communication system with two or more speaker cones
- ullet Sound is propagated through beams of the Equipods  $^{\text{TM}}$
- Can be installed on J3 play structures and J4 challenge circuits... enjoy inter-product communication!

#### The Mini-Cs™

#### For little explorers and climbers at the start of their career!

- Climbers that stimulate the muscles and imagination!
- Perfect for enhancing themed layouts such Nature, Space, Aqua-Nautical, Public Services
- Connectivity with the Equipods™ using the Mini-C™ climber connector (see previous page)