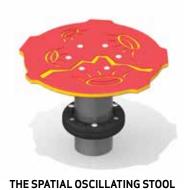

#### The Podis™

#### To get your balance... in balance!

- Line of podiums reminiscent of walking on tree stumps or rocks
- Assembled on a maintenance-free, flexible oscillating system
- Engraved polyethylene surface representing the various Jambette themes (Nature, Space, Aquanautical and Public Services)

THE STUMP OSCILLATING STOOL G-14005

THE TERN OSCILLATING STOO G-14009

THE ASTRONAUT IRIS

G-14007

THE WHALE IRIS THE CLASSIC IRIS G-14006 G-13002

**Jambette** 5 4 Jambette