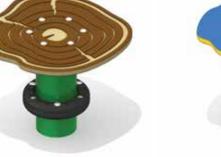

#### The Podis™

#### To get your balance... in balance!

- Line of podiums reminiscent of walking on tree stumps or rocks
- Assembled on a maintenance-free, flexible oscillating system
- Engraved polyethylene surface representing the various Jambette themes (Nature, Space, Aquanautical and Public Services)

THE STUMP OSCILLATING STOOL G-14005

THE TERN OSCILLATING STOO G-14009

THE ASTRONAUT IRIS

G-14007

THE WHALE IRIS THE CLASSIC IRIS G-14006 G-13002

**Jambette** 5 4 Jambette